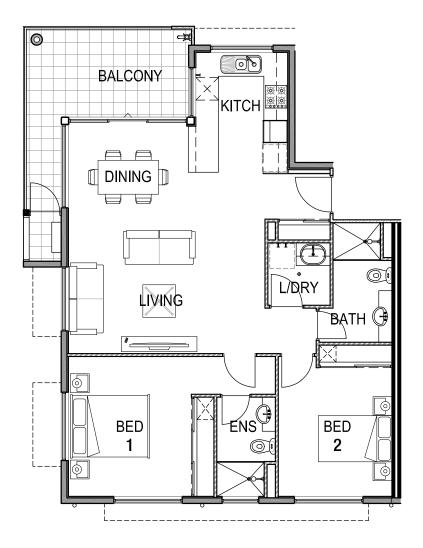

### Second Floor: Unit 3, Unit 4

0 1 2 3

This plan is solely for illustrative purposes only and whilst the plan is believed to be correct at the time of drafting it is not guaranteed and we reserve the right to make changes at any time for any reason without notice. Areas shown are based on architectural measurements which vary from strata areas as different methods of measurement are applied. Bulkheads necessary for services are not depicted while windows and glazing positions, sizes, dimensions & numbers may vary. Furnitive is not included and should not be taken to indicate final position of power and TV points, fittings, lights or room sizes and the like. Balconies are suitable for electric BBQs only. Purchasers muit rely on their own enquiries.