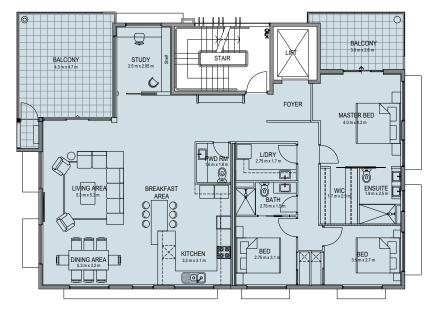

3

This plan is solely for illustrative purposes only and whilst the plan is believed to be correct at the time of drafting it is not guaranteed and we reserve the right to make changes at any time for any reason without notice. Areas shown are based on architectural measurements which vary from stratuca areas as different methods of measurement are applied. Bulkheads necessary for services are not depicted while windows and glazing positions, sizes, dimensions & numbers may vary. Furniture is not included and should not be taken to indicate final position of power and TV points, fittings, lights or room sizes and the like. Balconies are suitable for electric BBQs only. Purchasers must rely on their own enquiries.

10 m





# Forth Floor: Unit 7 - Penthouse (Alternative)



Cale Street



Unit 7