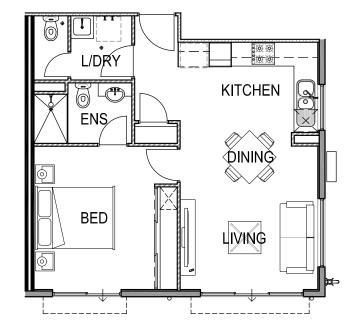

### Ground Floor: Unit 1, Unit 2

0 1 2 3

This plan is solely for illustrative purposes only and whilst the plan is believed to be correct at the time of drafting it is not guaranteed and we reserve the right to make changes at any time for any reason without notice. Areas shown are based on architectural measurements which vary from stratuca areas as different methods of measurement are applied. Bulkheads necessary for services are not depicted while windows and glazing positions, sizes, dimensions & numbers may vary. Furniture is not included and should not be taken to indicate final position of power and TV points, fittings, lights or room sizes and the like. Balcanies are suitable for electric BBQs only. Purchasers must rely on their own enquiries.

10 m

Cale Street

Unit 1