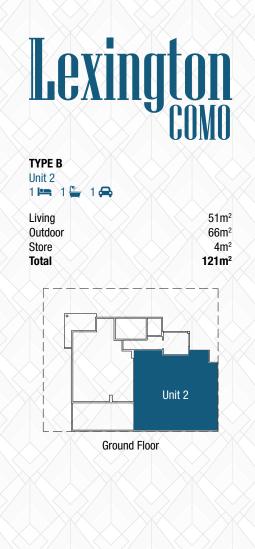

### Ground Floor: Unit 1, Unit 2

0 1 2 3

This plan is solely for illustrative purposes only and whilst the plan is believed to be correct at the time of drafting it is not guaranteed and we reserve the right to make changes at any time for any reason without notice. Areas shown are based on architectural measurements which vary from stratuca areas as different methods of measurement are applied. Bulkheads necessary for services are not depicted while windows and glazing positions, sizes, dimensions & numbers may vary. Furniture is not included and should not be taken to indicate final position of power and TV points, fittings, lights or room sizes and the like. Balcanies are suitable for electric BBQs only. Purchasers must rely on their own enquiries.

10 m

Cale Street

Unit 1