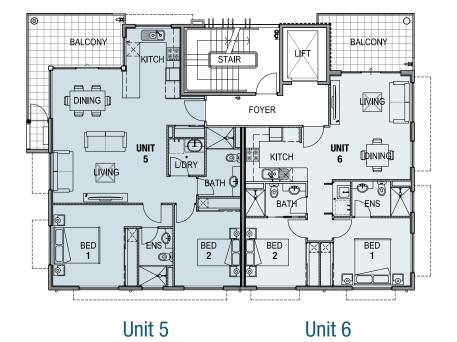

# Third Floor: Unit 5, Unit 6

0 1 2 3

This plan is solely for illustrative purposes only and whilst the plan is believed to be correct at the time of drafting it is not guaranteed and we reserve the right to make changes of any time for any reason without notice. Areas shown are based on architectural measurements which vary from strato areas as different methods of measurement are applied. Bulkheads necessary for services are not depicted while windows and glazing positions, sizes, dimensions & numbers may vary. Furniture is not included and should not be taken to indicate final position of power and TV points, fittings, lights or room sizes and the like. Balconies are suitable for electric BBQs only. Purchasers must rely on their own enquiries.

10 m