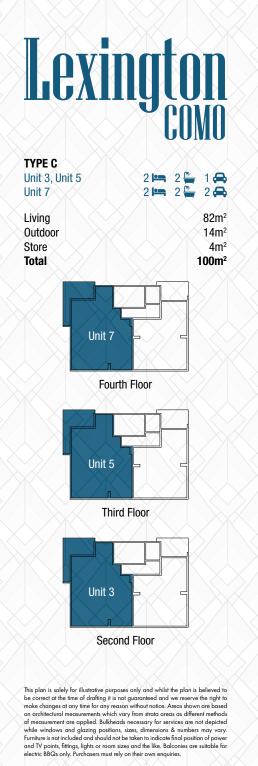

### Second Floor: Unit 3, Unit 4

0 1 2 3

This plan is solely for illustrative purposes only and whilst the plan is believed to be correct at the time of drafting it is not guaranteed and we reserve the right to make changes at any time for any reason without notice. Areas shown are based on architectural measurements which vary from strata areas as different methods of measurement are applied. Bulkheads necessary for services are not depicted while windows and glazing positions, sizes, dimensions & numbers may vary. Furnitive is not included and should not be taken to indicate final position of power and TV points, fittings, lights or room sizes and the like. Balconies are suitable for electric BBQs only. Purchasers muit rely on their own enquiries.

# Third Floor: Unit 5, Unit 6

0 1 2 3

This plan is solely for illustrative purposes only and whilst the plan is believed to be correct at the time of drafting it is not guaranteed and we reserve the right to make changes of any time for any reason without notice. Areas shown are based on architectural measurements which vary from strato areas as different methods of measurement are applied. Bulkheads necessary for services are not depicted while windows and glazing positions, sizes, dimensions & numbers may vary. Furniture is not included and should not be taken to indicate final position of power and TV points, fittings, lights or room sizes and the like. Balconies are suitable for electric BBQs only. Purchasers must rely on their own enquiries.

# Forth Floor: Unit 7, Unit 8

0 1 2 3

This plan is solely for illustrative purposes only and whilst the plan is believed to be correct at the time of drafting it is not guaranteed and we reserve the right to make changes at any time for any reason without notice. Areas shown are based on architectural measurements which vary from stratuca areas as different methods of measurement are applied. Bulkheads necessary for services are not depicted while windows and glazing positions, sizes, dimensions & numbers may vary. Furniture is not included and should not be taken to indicate final position of power and TV points, fittings, lights or room sizes and the like. Balconies are suitable for electric BBQs only. Purchasers must rely on their own enquiries.