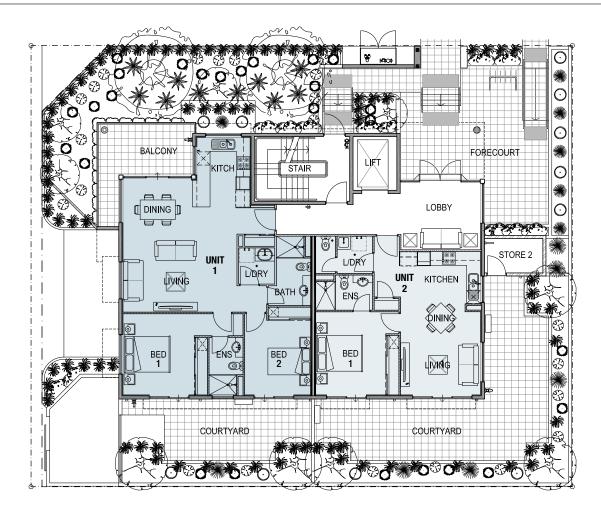

### Ground Floor: Unit 1, Unit 2

0 1 2 3

This plan is solely for illustrative purposes only and whilst the plan is believed to be correct at the time of drafting it is not guaranteed and we reserve the right to make changes at any time for any reason without notice. Areas shown are based on architectural measurements which vary from stratuca areas as different methods of measurement are applied. Bulkheads necessary for services are not depicted while windows and glazing positions, sizes, dimensions & numbers may vary. Furniture is not included and should not be taken to indicate final position of power and TV points, fittings, lights or room sizes and the like. Balcanies are suitable for electric BBQs only. Purchasers must rely on their own enquiries.

10 m

Cale Street

Unit 1