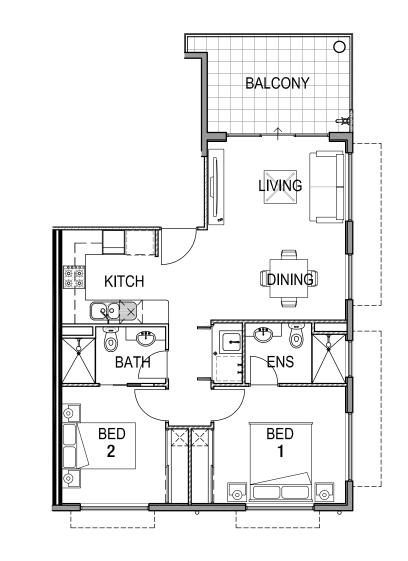

### Ground Floor: Unit 1, Unit 2

0 1 2 3

This plan is solely for illustrative purposes only and whilst the plan is believed to be correct at the time of drafting it is not guaranteed and we reserve the right to make changes at any time for any reason without notice. Areas shown are based on architectural measurements which vary from stratuca areas as different methods of measurement are applied. Bulkheads necessary for services are not depicted while windows and glazing positions, sizes, dimensions & numbers may vary. Furniture is not included and should not be taken to indicate final position of power and TV points, fittings, lights or room sizes and the like. Balcanies are suitable for electric BBQs only. Purchasers must rely on their own enquiries.

10 m

Cale Street

Unit 1