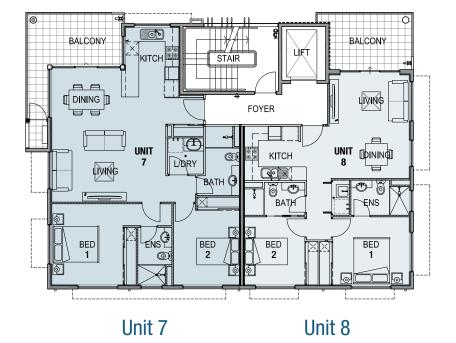

# Forth Floor: Unit 7, Unit 8

0 1 2 3

This plan is solely for illustrative purposes only and whilst the plan is believed to be correct at the time of drafting it is not guaranteed and we reserve the right to make changes at any time for any reason without notice. Areas shown are based on architectural measurements which vary from stratuca areas as different methods of measurement are applied. Bulkheads necessary for services are not depicted while windows and glazing positions, sizes, dimensions & numbers may vary. Furniture is not included and should not be taken to indicate final position of power and TV points, fittings, lights or room sizes and the like. Balconies are suitable for electric BBQs only. Purchasers must rely on their own enquiries.

10 m