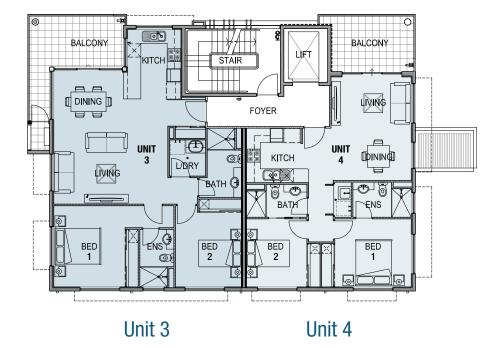

### Second Floor: Unit 3, Unit 4

0 1 2 3

This plan is solely for illustrative purposes only and whilst the plan is believed to be correct at the time of drafting it is not guaranteed and we reserve the right to make changes at any time for any reason without notice. Areas shown are based on architectural measurements which vary from strata areas as different methods of measurement are applied. Bulkheads necessary for services are not depicted while windows and glazing positions, sizes, dimensions & numbers may vary. Furnitive is not included and should not be taken to indicate final position of power and TV points, fittings, lights or room sizes and the like. Balconies are suitable for electric BBQs only. Purchasers muit rely on their own enquiries.

10 m