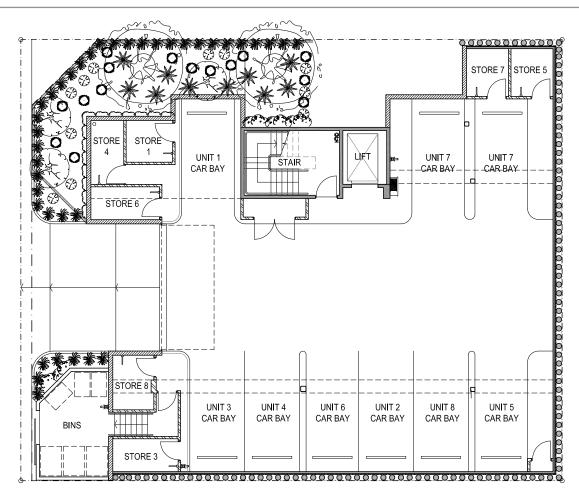

#### Basement

Lexington Como

This plan is solely for illustrative purposes only and whilst the plan is believed to be correct at the time of drafting it is not guaranteed and we reserve the right to make changes at any time for any reason without notice. Areas shown are based on architectural measurements which vary from stratta areas as different methods of measurement arer applied. Bulkheads necessary for services are not depicted while windows and glazing positions, sizes, dimensions & numbers may vary. Furniture is not included and should not be taken to indicate final position of power and IV points, fittings, lights or room sizes and the like. Balconies are suitable for electric BBQs only. Purchasers must redy on their own enquiries.

10 m