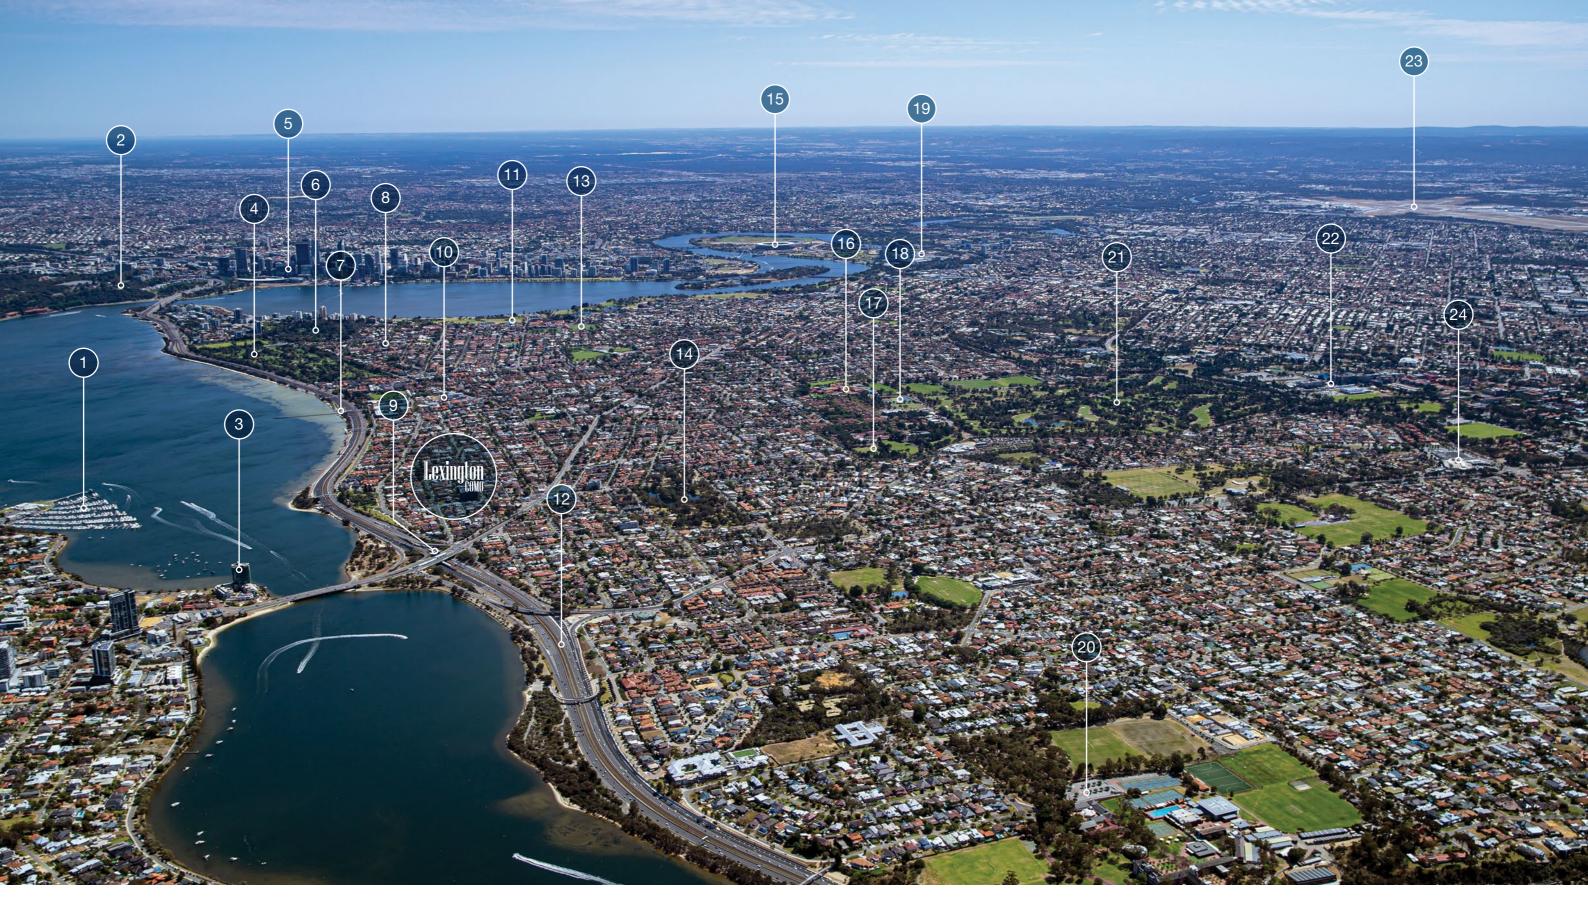

- 1 South Perth Yacht Club 3km
- 2 Kings Park 7.4km
- 3 Raffles Hotel 2.1km
- 4 Royal Perth Golf Club 3.2km
- 5 Perth City 7.8km
- 6 Perth Zoo 3.6km

- 7 Como Beach 1.9km
- 8 Angelo Street Café Strip 4.1 km
- 9 Canning Bridge Station 2.9km
- 10 Preston Street Shops 1.4km
- 11 Sir James Mitchell Park & South Perth Foreshore 3.4km
- 12 Mitchell Freeway 8.3km

- 13 Wesley College 3.2km
- 14 Neil McDougall Park 1.2km
- 15 Optus Stadium 6.8km
- 16 Penrhos College 1.9km
- 17 Como Secondary College 1.7km
- 18 South Perth Tennis Centre 2.8km

- 19 Crown Entertainment Complex 6.3km
- 20 Aquinas College 2.8km
- 21 Collier Park Golf 4.1km
- 22 Curtin University 4.2km
- 23 Perth Airport 16.4km
- 24 Waterford Plaza 3.9km