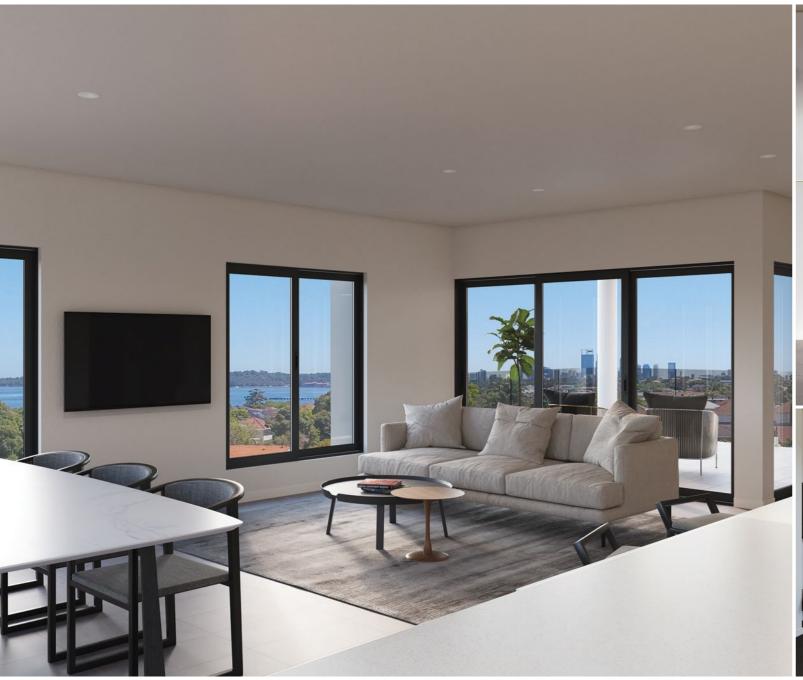

## Autumn Colour Scheme

A selection of two inspiring colour schemes in Autumn or Spring.

The Spring colour palette draws inspiration from the light sands and natural surrounds of Como Beach, resulting in a bright effortless interior.

Whilst, the darker Autumn colour palette reflects the modern and professional tone of Como creating a refined timeless aesthetic.

## Features

- Premium fixtures and fittings, including quality floor tiles and stone benchtops
- Stylish and functional kitchen designs with European appliances and custom cabinetry
- Beautifully appointed bathrooms with designer tapware
- Functional living spaces with ample storage and ducted reverse-cycle air-conditioning
- Secure basement parking with intercom security and lift access