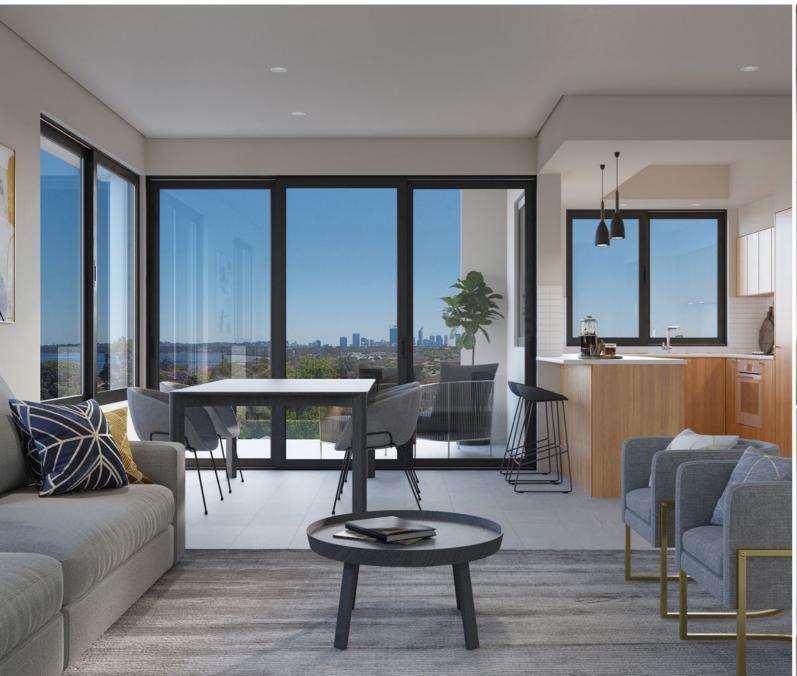

## Autumn Colour Scheme

A selection of two inspiring colour schemes in Autumn or Spring.

The Spring colour palette draws inspiration from the light sands and natural surrounds of Como Beach, resulting in a bright effortless interior.

Whilst, the darker Autumn colour palette reflects the modern and professional tone of Como creating a refined timeless aesthetic.

## Features

- Premium fixtures and fittings, including quality floor tiles and stone benchtops
- Stylish and functional kitchen designs with European appliances and custom cabinetry
- Beautifully appointed bathrooms with designer tapware
- Functional living spaces with ample storage and ducted reverse-cycle air-conditioning
- Secure basement parking with intercom security and lift access