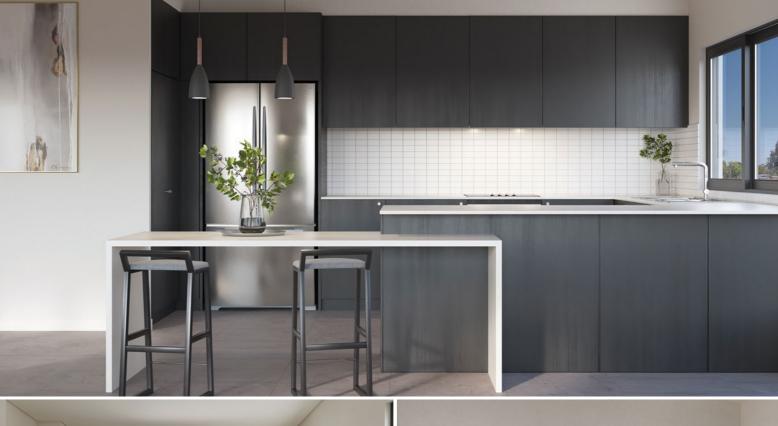

## Features

- Premium fixtures and fittings, including quality floor tiles and stone benchtops
- Stylish and functional kitchen designs with European appliances and custom cabinetry
- Beautifully appointed bathrooms with designer tapware
- Functional living spaces with ample storage and ducted reverse-cycle air-conditioning
- Secure basement parking with intercom security and lift access