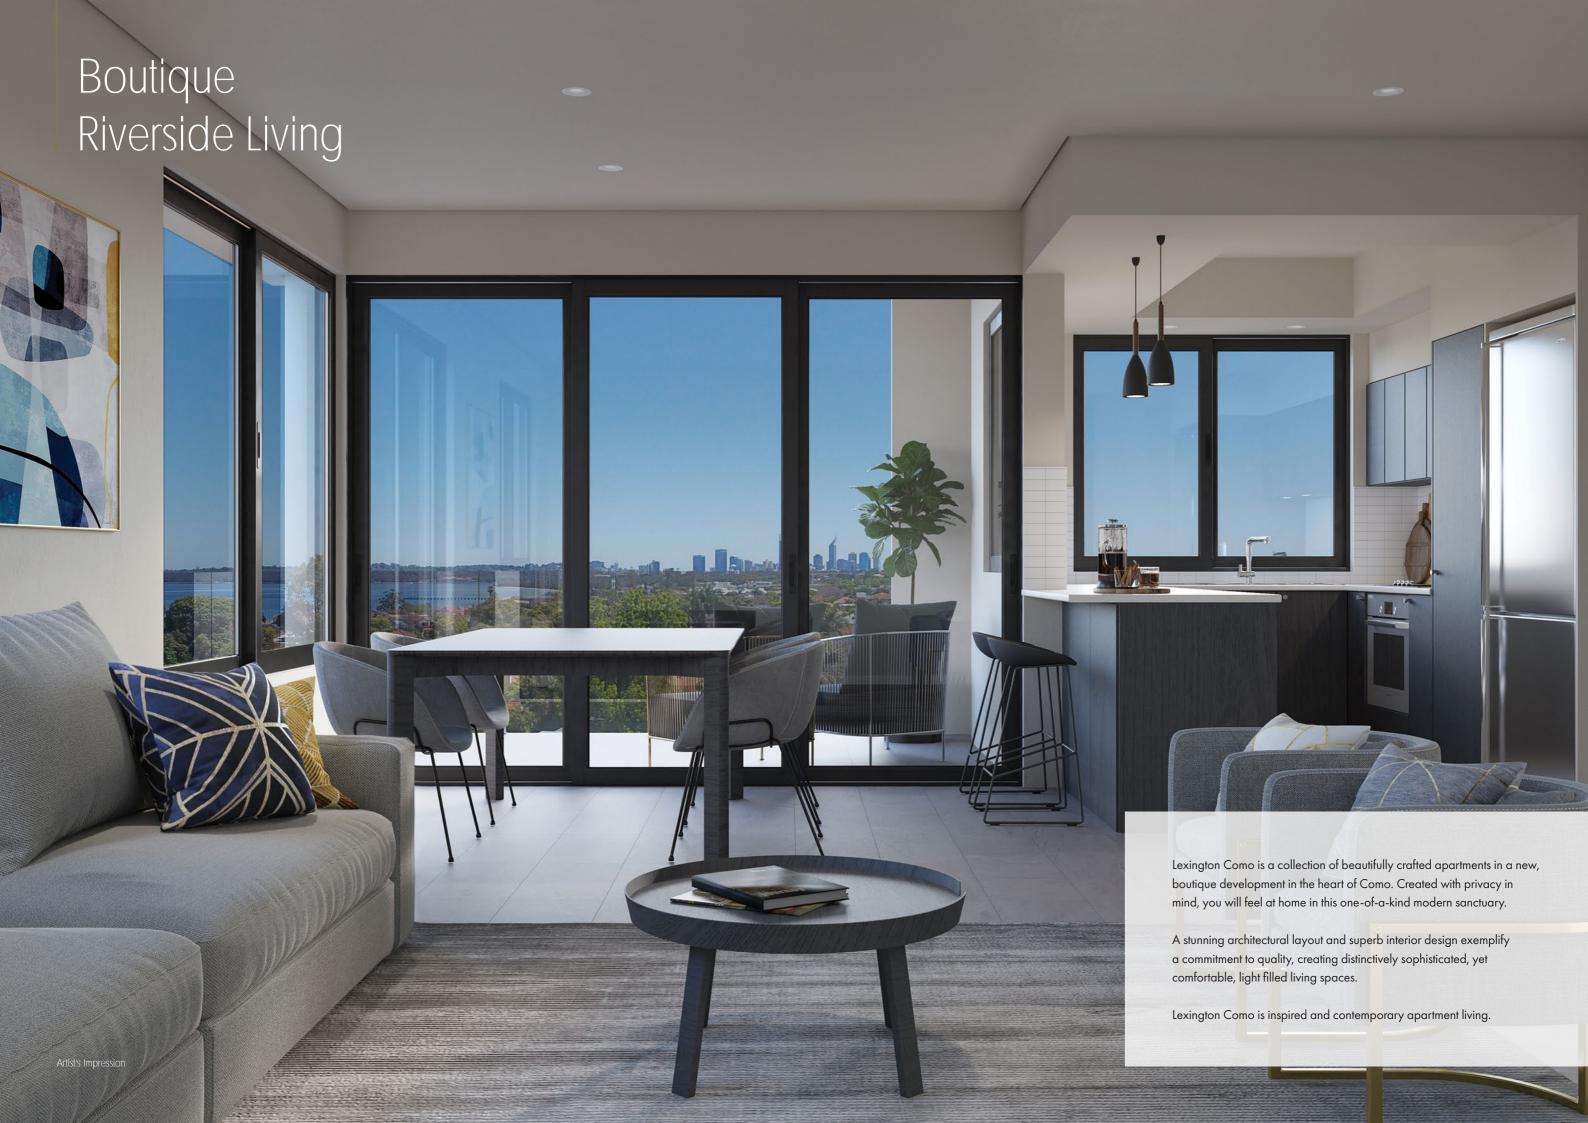

## Features

- Premium fixtures and fittings, including quality floor tiles and stone benchtops
- Stylish and functional kitchen designs with European appliances and custom cabinetry
- Beautifully appointed bathrooms with designer tapware
- Functional living spaces with ample storage and ducted reverse-cycle air-conditioning
- Secure basement parking with intercom security and lift access